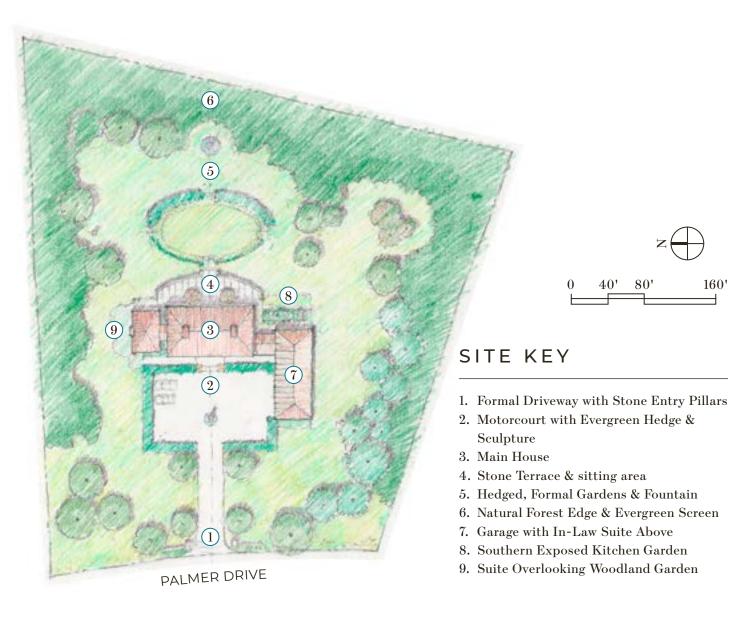

## LOT 32 PALMER DRIVE

Lot 32 welcomes those looking for a well-balanced, flexible lot. Sloping consistently from northwest to southeast, this is one of the flattest and most buildable available. Paired with the square shape of the property, Lot 32 provides generous space to situate an estate home, gardens, play areas, and wooded buffers for privacy and wildlife habitat. As shown, a house could provide between 5,000-7,500 square feet of living space while fitting proportionately within the constraints of the site. A semi-detached garage allows flexibility and privacy where an in-law suite can be included with its own dedicated entrance. The outdoor spaces open from the main rooms of the home providing views of gardens and direct access to terraces for relaxation and entertaining. The perimeter of the property is left naturally forested and planted with evergreen trees where necessary for screening. A central location for the home allows for a direct, formally-centered entry drive, and optimizes privacy and landscape development potential in all directions. The frontage faces west such that private lawns and gardens in back enjoy eastern and southern sunlight.

### SCHEMATIC LOT LAYOUT