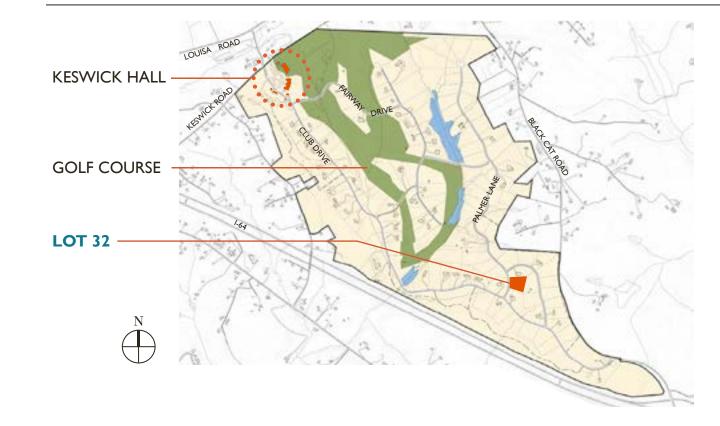

etween 5,000-7,500 square feet of living space while fitting proportionately within the constraints of the site. A semi-detached garage allows flexibility and privacy where an in-law suite can be included with its own dedicated entrance. The outdoor spaces open from the main rooms of the home providing views of gardens and direct access to terraces for relaxation and entertaining. The perimeter of the property is left naturally forested and planted with evergreen trees where necessary for screening. A central location for the home allows for a direct, formally-centered entry drive, and optimizes privacy and landscape development potential in all directions. The frontage faces west such that private lawns and gardens in back enjoy eastern and southern sunlight.

### SCHEMATIC LOT LAYOUT





### LOT PROFILE

LOT ID Lot 32

ACREAGE 2,04

### **ADDRESS**

160'

40'

Lot 32 Palmer Drive Keswick, VA 22947

PARCEL ID 08000-00-00-009E0

ELEM. SCHOOL Stone-Robinson

MIDDLE SCHOOL Burley

**HIGH SCHOOL** Monticello

**OTHER SCHOOLS** St. Anne's Belfield Covenant

**Tandem Friends**