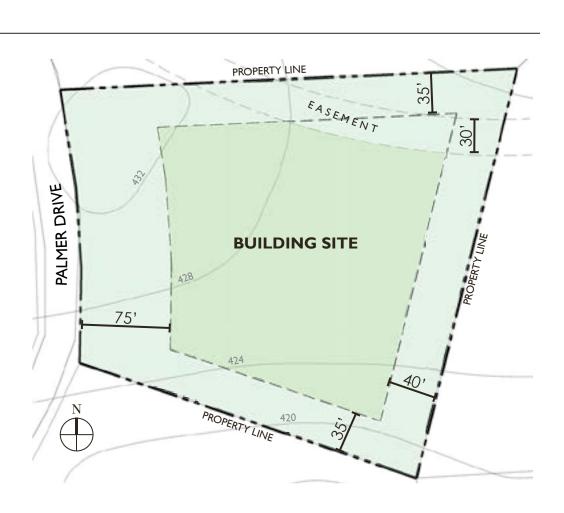

## LOT 32 PALMER DRIVE

Lot 32 welcomes those looking for a well-balanced, flexible lot. Sloping consistently from northwest to southeast, this is one of the flattest and most buildable available. Paired with the square shape of the property, Lot 32 provides generous space to situate an estate home, gardens, play areas, and wooded buffers for privacy and wildlife habitat. As shown, a house could provide between 5,000-7,500 square feet of living space while fitting proportionately within the constraints of the site. A semi-detached garage allows flexibility and privacy where an in-law suite can be included with its own dedicated entrance. The outdoor spaces open from the main rooms of the home providing views of gardens and direct access to terraces for relaxation and entertaining. The perimeter of the property is left naturally forested and planted with evergreen trees where necessary for screening. A central location for the home allows for a direct, formally-centered entry drive, and optimizes privacy and landscape development potential in all directions. The frontage faces west such that private lawns and gardens in back enjoy eastern and southern sunlight.

### SCHEMATIC LOT LAYOUT