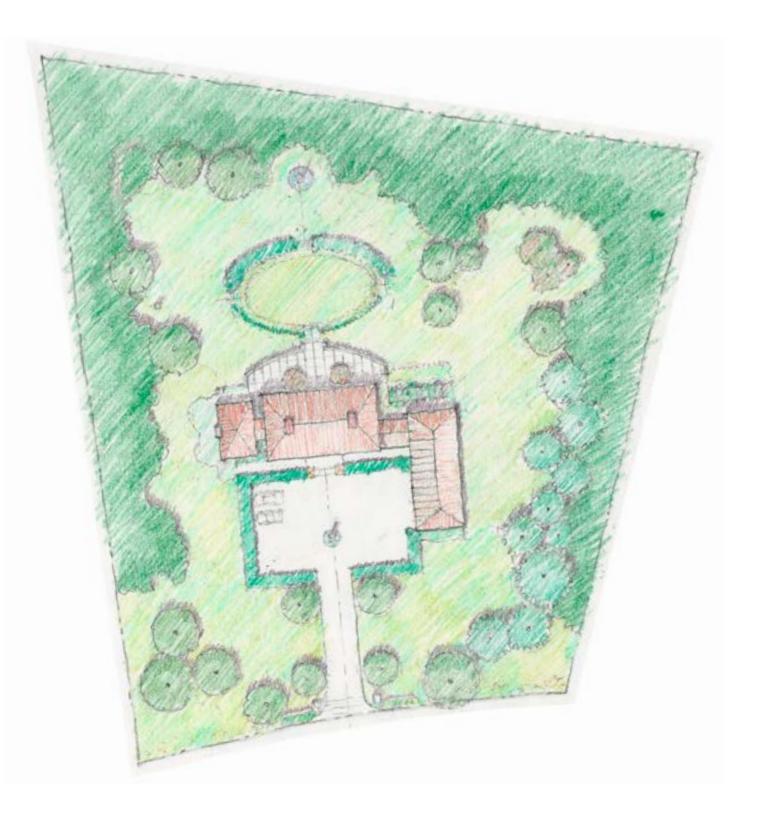

## LOT 32 PALMER DRIVE

Lot 32 welcomes those looking for a well-balanced, flexible lot. Sloping consistently from northwest to southeast, this is one of the flattest and most buildable available. Paired with the square shape of the property, Lot 32 provides generous space to situate an estate home, gardens, play areas, and wooded buffers for privacy and wildlife habitat. As shown, a house could provide between 5,000-7,500 square feet of living space while fitting proportionately within the constraints of the site. A semi-detached garage allows flexibility and privacy where an in-law suite can be included with its own dedicated entrance. The outdoor spaces open from the main rooms of the home providing views of gardens and direct access to terraces for relaxation and entertaining. The perimeter of the property is left naturally forested and planted with evergreen trees where necessary for screening. A central location for the home allows for a direct, formally-centered entry drive, and optimizes privacy and landscape development potential in all directions. The frontage faces west such that private lawns and gardens in back enjoy eastern and southern sunlight.

### SCHEMATIC LOT LAYOUT